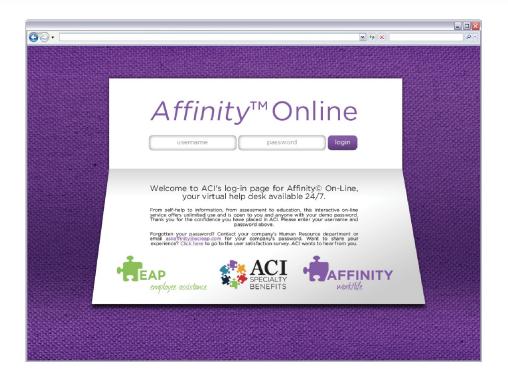

# Start Using Your Affinity TM Online

To access the **Affinity™** Online Website:

- Go to www.affinityonline.com
- In the login page, enter the company user name: pih
- 3. Enter the company password: aci

**Affinity™** Online features self-help tools, resources and answers at any time of the day or night from any internet-connected computer. It is completely anonymous so privacy is assured. Best of all, it is free! No matter how often it is used, it is provided to your company at no additional cost.